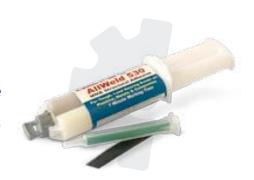

### **eMACS Allweld Syringes**

High strength and 7 minute setting Methacrylate adhesive for high load bearing bonds to engineered plastics, metals, carbons, woods etc. Can bridge gaps up to 4mm