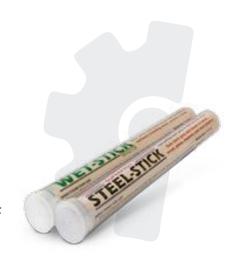

### **eMACS Steel Sticks & Wet Sticks**

A rapid curing repair stick that works on all substrates. Seals leaks, and repairs to metal/aluminium/wood/fibre glass/concrete and ceramics. Can be painted, sanded, machined, tapped or drilled. Can be used in damp or wet surfaces. Extensively used in Petrochemical Industry for leaks on Loaded fuel Tankers. Steam pipe leaks. For all types of Emergency repairs. Full cure within 1 hour!