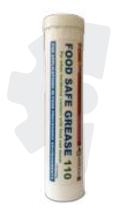

### **eMACS Food Safe Grease**

A premium Food Safe & Waterproof Grease used in the Food & Beverage Industry where incidental food contact may occur. Designed for applications where frequent wash down of plant is essential. Suitable for plain and anti-friction bearings.