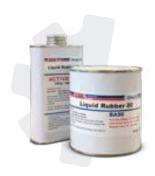

### **eMACS Liquid Rubber 80 + Primer**

For quick, flexible repairs from a pourable liquid rubber: conveyor belts, rubber lining, repairs to printing Rollers, expansion joints, chutes, moulds, castings etc. Shore Harness of 80.